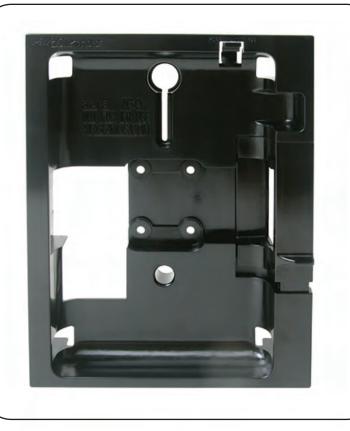

## aera® 760 Panel Dock®

## Spec Sheet

Rev 10/13/2020 mounting bracket release tab

Width: 6.25 in Height: 8.00 in 2.03 in Depth:

Weight: 6.30 ounces

(less mounting hardware)

## Fits in a standard Avionics Stack

Patented. All trademarks and registered trademarks are the property of their respective owners. Mounting screws, nuts, and washers included, the bracket is a GPS accessorv.