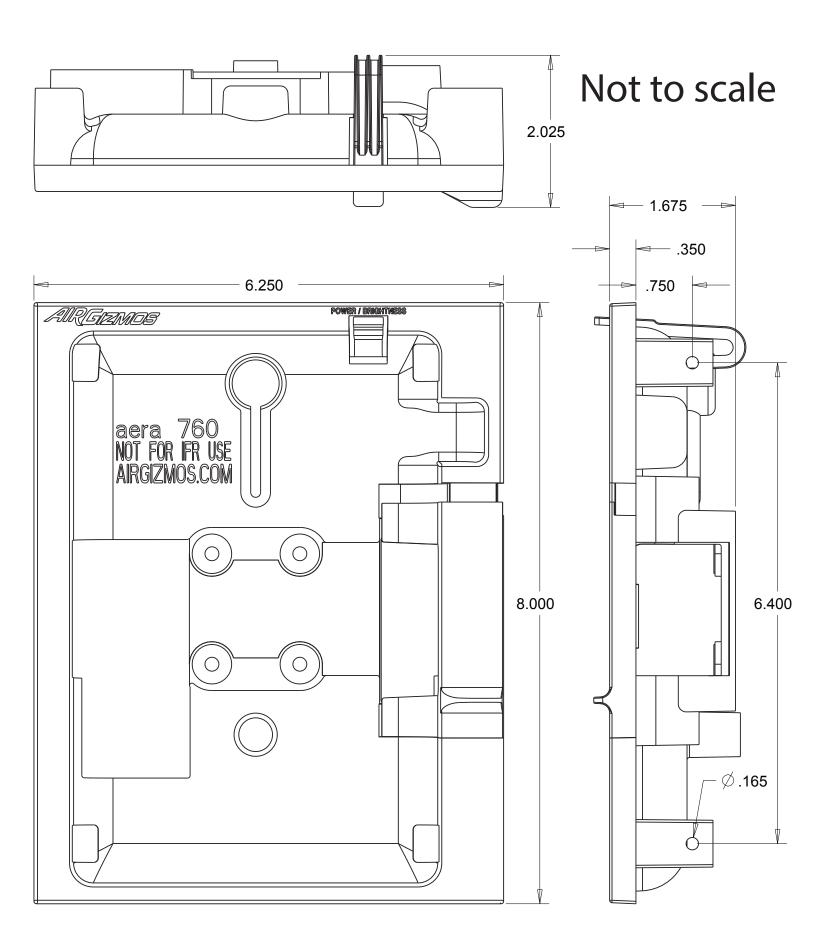

## Spec Sheet

Rev 10/13/2020 mounting bracket release tab

Width: 6.25 in Height: 8.00 in 2.03 in Depth:

Weight: 6.30 ounces

(less mounting hardware)

Cut out opening is 6.25" x 8.0"